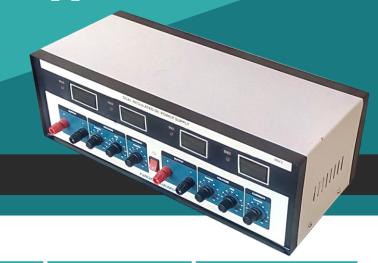

## **BS-100 Series DC Power Supplies**

Constant Voltage & Constant Current Operation
Digital Display For Voltage & Current
Adjustable Current Limiter
Protection Against Over Load & Short Circuit
Compact & Light Weight

| MODEL                       | BS-PS-100                                                                              | BS-PS-151                 | BS-PS-151                   | BS-MP-101                                 |
|-----------------------------|----------------------------------------------------------------------------------------|---------------------------|-----------------------------|-------------------------------------------|
| Input AC Voltage            | 220-230V AC 50/60Hz                                                                    |                           |                             |                                           |
| DC Output                   | 0 to 30V<br>1A/2A/3A/5A                                                                | 2×0 to 30V<br>1A/2A/3A/5A | 2×0 to ± 30V<br>1A/2A/3A/5A | 0 to 30V/1A/2A/3A/5A,<br>±15V/1A/2A/3A/5A |
| Voltage                     | Continuously Variable By Means Of Coarse And Fine Controls                             |                           |                             |                                           |
| Current Limit<br>Adjustment | 100mA to Maximum Range                                                                 |                           |                             |                                           |
| Ripple & Noise              | ≤1mV RMS                                                                               |                           |                             |                                           |
| Overload<br>Indication      | Glowing CV/CC LED Indication Built in Over Voltage, Overload, Short Circuit Protection |                           |                             |                                           |
| Display                     | Two Digital Display For Voltage And Current Is Provided To Read The Value              |                           |                             |                                           |
| Cabinet                     | Housed In Attractive Powder Coated                                                     |                           |                             |                                           |
| Weight (Approx.)            | 2.5Kg                                                                                  | 5.5Kg                     | 5.5Kg                       | 6Kg                                       |
| Line Regulation             | ± 0.05% (±5mV) for ± 10% Line Change                                                   |                           |                             |                                           |
| Load Regulation             | ± 0.05% (±10mA) for Load Change From Zero to Full Load                                 |                           |                             |                                           |