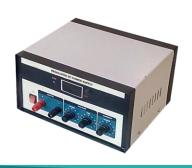

## **BS-100 Series DC Power Supplies**

Constant Voltage & Constant Current Operation
Digital Display For Voltage & Current
Adjustable Current Limiter
Protection Against Over Load & Short Circuit
Compact & Light Weight

| MODEL                       | BS-PS-100                                                                              | BS-PS-151                 | BS-PS-151                   | BS-MP-101                                 |
|-----------------------------|----------------------------------------------------------------------------------------|---------------------------|-----------------------------|-------------------------------------------|
| Input AC Voltage            | 220-230V AC 50/60Hz                                                                    |                           |                             |                                           |
| DC Output                   | 0 to 30V<br>1A/2A/3A/5A                                                                | 2×0 to 30V<br>1A/2A/3A/5A | 2×0 to ± 30V<br>1A/2A/3A/5A | 0 to 30V/1A/2A/3A/5A,<br>±15V/1A/2A/3A/5A |
| Voltage                     | Continuously Variable By Means Of Coarse And Fine Controls                             |                           |                             |                                           |
| Current Limit<br>Adjustment | 100mA to Maximum Range                                                                 |                           |                             |                                           |
| Ripple & Noise              | ≤1mV RMS                                                                               |                           |                             |                                           |
| Overload<br>Indication      | Glowing CV/CC LED Indication Built in Over Voltage, Overload, Short Circuit Protection |                           |                             |                                           |
| Display                     | Two Digital Display For Voltage And Current Is Provided To Read The Value              |                           |                             |                                           |
| Cabinet                     | Housed In Attractive Powder Coated                                                     |                           |                             |                                           |
| Weight (Approx.)            | 2.5Kg                                                                                  | 5.5Kg                     | 5.5Kg                       | 6Kg                                       |
| Line Regulation             | ± 0.05% (±5mV) for ± 10% Line Change                                                   |                           |                             |                                           |
| Load Regulation             | ± 0.05% (±10mA) for Load Change From Zero to Full Load                                 |                           |                             |                                           |