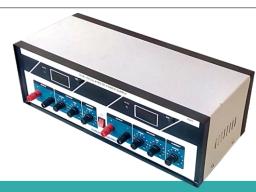

## **BS-100 Series DC Power Supplies**

Constant Voltage & Constant Current Operation
Digital Display For Voltage & Current
Adjustable Current Limiter
Protection Against Over Load & Short Circuit
Compact & Light Weight

| MODEL                       | BS-PS-100                                                                              | BS-PS-151                 | BS-PS-151                   | BS-MP-101                                 |
|-----------------------------|----------------------------------------------------------------------------------------|---------------------------|-----------------------------|-------------------------------------------|
| Input AC Voltage            | 220-230V AC 50/60Hz                                                                    |                           |                             |                                           |
| DC Output                   | 0 to 30V<br>1A/2A/3A/5A                                                                | 2×0 to 30V<br>1A/2A/3A/5A | 2×0 to ± 30V<br>1A/2A/3A/5A | 0 to 30V/1A/2A/3A/5A,<br>±15V/1A/2A/3A/5A |
| Voltage                     | Continuously Variable By Means Of Coarse And Fine Controls                             |                           |                             |                                           |
| Current Limit<br>Adjustment | 100mA to Maximum Range                                                                 |                           |                             |                                           |
| Ripple & Noise              | ≤1mV RMS                                                                               |                           |                             |                                           |
| Overload<br>Indication      | Glowing CV/CC LED Indication Built in Over Voltage, Overload, Short Circuit Protection |                           |                             |                                           |
| Display                     | Two Digital Display For Voltage And Current Is Provided To Read The Value              |                           |                             |                                           |
| Cabinet                     | Housed In Attractive Powder Coated                                                     |                           |                             |                                           |
| Weight (Approx.)            | 2.5Kg                                                                                  | 5.5Kg                     | 5.5Kg                       | 6Kg                                       |
| Line Regulation             | ± 0.05% (±5mV) for ± 10% Line Change                                                   |                           |                             |                                           |
| Load Regulation             | ± 0.05% (±10mA) for Load Change From Zero to Full Load                                 |                           |                             |                                           |