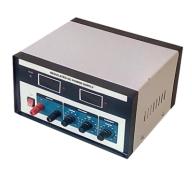

## **BS-100 Series DC Power Supplies**

Constant Voltage & Constant Current Operation
Digital Display For Voltage & Current
Adjustable Current Limiter
Protection Against Over Load & Short Circuit
Compact & Light Weight

| MODEL                       | BS-PS-100                                                                              | BS-PS-151                 | BS-PS-151                   | BS-MP-101                                 |
|-----------------------------|----------------------------------------------------------------------------------------|---------------------------|-----------------------------|-------------------------------------------|
| Input AC Voltage            | 220-230V AC 50/60Hz                                                                    |                           |                             |                                           |
| DC Output                   | 0 to 30V<br>1A/2A/3A/5A                                                                | 2×0 to 30V<br>1A/2A/3A/5A | 2×0 to ± 30V<br>1A/2A/3A/5A | 0 to 30V/1A/2A/3A/5A,<br>±15V/1A/2A/3A/5A |
| Voltage                     | Continuously Variable By Means Of Coarse And Fine Controls                             |                           |                             |                                           |
| Current Limit<br>Adjustment | 100mA to Maximum Range                                                                 |                           |                             |                                           |
| Ripple & Noise              | ≤1mV RMS                                                                               |                           |                             |                                           |
| Overload<br>Indication      | Glowing CV/CC LED Indication Built in Over Voltage, Overload, Short Circuit Protection |                           |                             |                                           |
| Display                     | Two Digital Display For Voltage And Current Is Provided To Read The Value              |                           |                             |                                           |
| Cabinet                     | Housed In Attractive Powder Coated                                                     |                           |                             |                                           |
| Weight (Approx.)            | 2.5Kg                                                                                  | 5.5Kg                     | 5.5Kg                       | 6Kg                                       |
| Line Regulation             | ± 0.05% (±5mV) for ± 10% Line Change                                                   |                           |                             |                                           |
| Load Regulation             | ± 0.05% (±10mA) for Load Change From Zero to Full Load                                 |                           |                             |                                           |